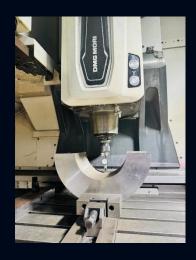

#### **Manufacturing Processes**

**Forging** 

**Casting** 

**CNC Machining** 

#### Manufacturing set up: @15000 sq ft

Heat Treatment Furnace 600 ° C 2600 X 2600 X 2000 MM

CNC Vertical Machining
Centre DMG Mori X600mm X
Y560mm X Z510mm

Babbitt Metal Melting Pot 550 kg, 400 kg

CNC VTL 750 Turning Dia. X 700 Length