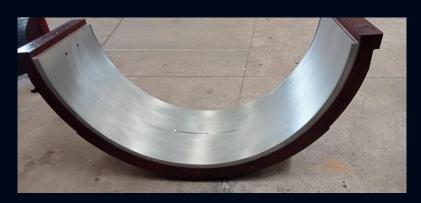

# **Key Products: Exports**

**Trunnion Bearing (1.65 m ID)** 

Nozzle (Duplex Stainless Steel)

Ni Hard Elbow 0.48 m NB