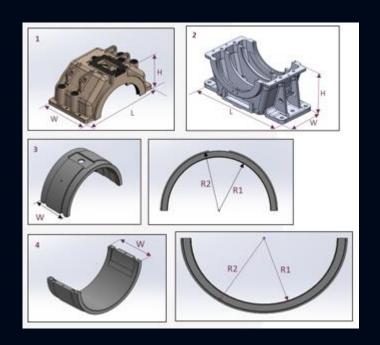

#### **Product Range**

**Bearings:** We cater diameters up to 3000 mm of various geometries and weighing up to 5 tons

Mechanical Seals: All OEM variants