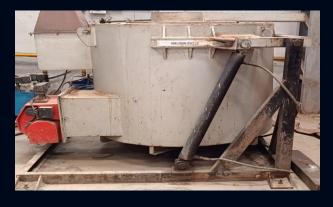

#### Manufacturing set up: @15000 sq ft

Heat Treatment Furnace 600 ° C 2600 X 2600 X 2000 MM

CNC Vertical Machining
Centre DMG Mori X600mm X
Y560mm X Z510mm

Babbitt Metal Melting Pot 550 kg, 400 kg

CNC VTL 750 Turning Dia. X 700 Length