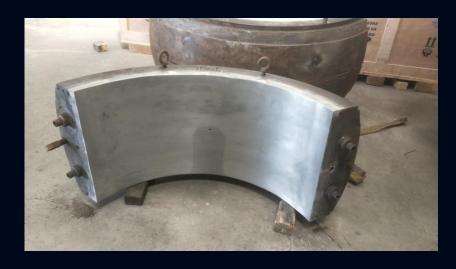

#### Manufacturing set up: @15000 sq ft



Heat Treatment Furnace 600 ° C 2600 X 2600 X 2000 MM



CNC Vertical Machining
Centre DMG Mori X600mm X
Y560mm X Z510mm



Babbitt Metal Melting Pot 550 kg, 400 kg



CNC VTL 750 Turning Dia. X 700 Length



**Centrifugal Babbitting Machine 2800 Kg** 





**Shot blasting** 



#### Manufacturing set up...continued



Lathe Machine
OD Ø400mm X L900mm



EOT Crane 7.5 MT



**TIG Welding Machine** 



**CNC VTL ( Under Commissioning ) 2500 mm Turning Dia** 



**Double Colum Vertical Machining Center** (Under Commissioning) 7000 X 2500 X2000 MM



#### Quality









**Die Penetrant Testing** 











**Dimensional checking** 









































































# **Key Products: Cement Industry**

















# **Key Products: Power Industry**





















#### Product Capability: Marine Industry: Intermediate shaft

bearings, Stern tube bearings







| Serial<br>Number | Shaft Size range<br>(D) (mm) |
|------------------|------------------------------|
| 1                | 200                          |
| 2                | 240                          |
| 3                | 280                          |
| 4                | 330                          |
| 5                | 390                          |
| 6                | 450                          |
| 7                | 510                          |
| 8                | 570                          |
| 9                | 650                          |
| 10               | 740                          |
| 11