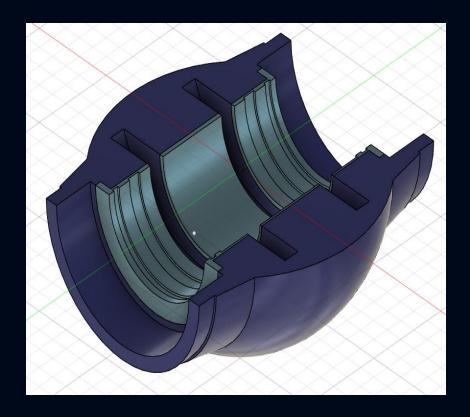

#### **Products Manufactured**

Turbine Bearings

• ID, FD ,BFP, MOP Bearings

Hydrogen seal Rings

Generator Bearings

Thrust pads

Journal pads

• L.B.C Pickings

**Low Metaling Alloys** 

Journal Cum Thrust Bearings

**Fusible Plugs** 

**Piston Lining** 

**Gasket Rings** 

Pitman Bearings

Machined parts

#### **Product Range**

**Bearings:** We cater diameters up to 3000 mm of various geometries and weighing up to 5 tons

Mechanical Seals: All OEM variants