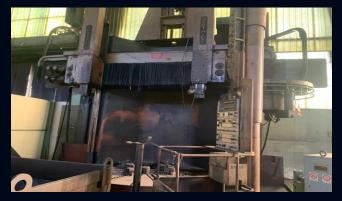

#### Manufacturing set up: @15000 sq ft

Heat Treatment Furnace 600 ° C 2600 X 2600 X 2000 MM

CNC Vertical Machining
Centre DMG Mori X600mm X
Y560mm X Z510mm

Babbitt Metal Melting Pot 550 kg, 400 kg

CNC VTL 750 Turning Dia. X 700 Length

#### Manufacturing set up...continued

Lathe Machine
OD Ø400mm X L900mm

EOT Crane 7.5 MT

**TIG Welding Machine** 

**CNC VTL ( Under Commissioning ) 2500 mm Turning Dia** 

**Double Colum Vertical Machining Center** (Under Commissioning) 7000 X 2500 X2000 MM