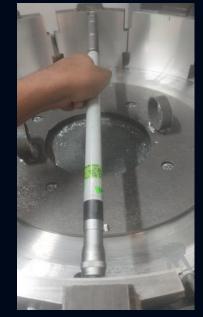

ent Furnace 600 ° C 2600 X 2600 X 2000 MM



CNC Vertical Machining
Centre DMG Mori X600mm X
Y560mm X Z510mm



Babbitt Metal Melting Pot 550 kg, 400 kg



CNC VTL 750 Turning Dia. X 700 Length



**Centrifugal Babbitting Machine 2800 Kg** 





**Shot blasting** 



#### Manufacturing set up...continued



Lathe Machine
OD Ø400mm X L900mm



EOT Crane 7.5 MT



**TIG Welding Machine** 



**CNC VTL ( Under Commissioning ) 2500 mm Turning Dia** 



**Double Colum Vertical Machining Center** (Under Commissioning) 7000 X 2500 X2000 MM



#### Quality









**Die Penetrant Testing** 











**Dimensional checking** 









































































# **Key Products: Cement Industry**

















# **Key Products: Power Industry**





















#### Product Capability: Marine Industry: Intermediate shaft

bearings, Stern tube bearings







| Serial<br>Number | Shaft Size range<br>(D) (mm) |
|------------------|------------------------------|
| 1                | 200                          |
| 2                | 240                          |
| 3                | 280                          |
| 4                | 330                          |
| 5                | 390                          |
| 6                | 450                          |
| 7                | 510                          |
| 8                | 570                          |
| 9                | 650                          |
| 10               | 740                          |
| 11               | 840                          |
| 12