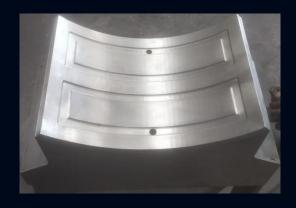

t Furnace 600 ° C 2600 X 2600 X 2000 MM



CNC Vertical Machining
Centre DMG Mori X600mm X
Y560mm X Z510mm



Babbitt Metal Melting Pot 550 kg, 400 kg



CNC VTL 750 Turning Dia. X 700 Length



**Centrifugal Babbitting Machine 2800 Kg** 





**Shot blasting** 



#### Manufacturing set up...continued



Lathe Machine
OD Ø400mm X L900mm



EOT Crane 7.5 MT



**TIG Welding Machine** 



**CNC VTL ( Under Commissioning ) 2500 mm Turning Dia** 



**Double Colum Vertical Machining Center** (Under Commissioning) 7000 X 2500 X2000 MM



#### Quality









**Die Penetrant Testing** 











**Dimensional checking** 









































































# **Key Products: Cement Industry**

















# **Key Products: Power Industry**





















#### Product Capability: Marine Industry: Intermediate shaft

bearings, Stern tube bearings







| Serial<br>Number | Shaft Size range<br>(D) (mm) |
|------------------|------------------------------|
| 1                | 200                          |
| 2                | 240                          |
| 3                | 280                          |
| 4                | 330                          |
| 5                | 390                          |
| 6                | 450                          |
| 7                | 510                          |
| 8                | 570                          |
| 9                | 650                          |
| 10               | 740                          |
| 11               | 840                          |
| 12