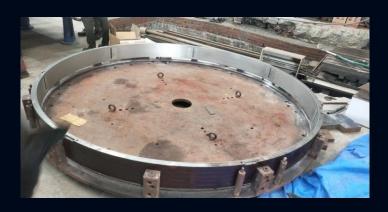

#### Manufacturing set up: @15000 sq ft



Heat Treatment Furnace 600 ° C 2600 X 2600 X 2000 MM



CNC Vertical Machining
Centre DMG Mori X600mm X
Y560mm X Z510mm



Babbitt Metal Melting Pot 550 kg, 400 kg



CNC VTL 750 Turning Dia. X 700 Length



**Centrifugal Babbitting Machine 2800 Kg** 





**Shot blasting** 



#### Manufacturing set up...continued



Lathe Machine
OD Ø400mm X L900mm



EOT Crane 7.5 MT



**TIG Welding Machine** 



**CNC VTL ( Under Commissioning ) 2500 mm Turning Dia** 



**Double Colum Vertical Machining Center** (Under Commissioning) 7000 X 2500 X2000 MM



#### Quality









**Die Penetrant Testing** 











**Dimensional checking** 









































































# **Key Products: Cement Industry**

















# **Key Products: Power Industry**





















#### Product Capability: Marine Industry: Intermediate shaft

bearings, Stern tube bearings







| Serial<br>Number | Shaft Size range<br>(D) (mm) |
|------------------|------------------------------|
| 1                | 200                          |
| 2                | 240                          |
| 3                | 280                          |
| 4                | 330                          |
| 5                | 390                          |
| 6                | 450                          |
| 7                | 510                          |
| 8                | 570                          |
| 9                | 650                          |
| 10               | 740                          |
| 11