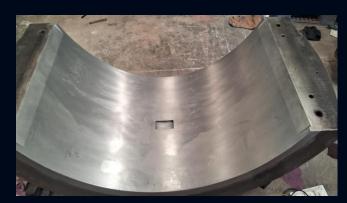

#### Manufacturing set up: @15000 sq ft



Heat Treatment Furnace 600 ° C 2600 X 2600 X 2000 MM



CNC Vertical Machining
Centre DMG Mori X600mm X
Y560mm X Z510mm



Babbitt Metal Melting Pot 550 kg, 400 kg



CNC VTL 750 Turning Dia. X 700 Length



**Centrifugal Babbitting Machine 2800 Kg** 





**Shot blasting** 



#### Manufacturing set up...continued



Lathe Machine
OD Ø400mm X L900mm



EOT Crane 7.5 MT



**TIG Welding Machine** 



**CNC VTL ( Under Commissioning ) 2500 mm Turning Dia** 



**Double Colum Vertical Machining Center** (Under Commissioning) 7000 X 2500 X2000 MM



#### Quality









**Die Penetrant Testing** 











**Dimensional checking** 









































































# **Key Products: Cement Industry**

















# **Key Products: Power Industry**





















#### Product Capability: Marine Industry: Intermediate shaft

bearings, Stern tube bearings







| Serial<br>Number | Shaft Size range<br>(D) (mm) |
|------------------|------------------------------|
| 1                | 200                          |
| 2                | 240                          |
| 3                | 280                          |
| 4                | 330                          |
| 5                | 390                          |
| 6                | 450                          |
| 7                | 510                          |
| 8                | 570                          |
| 9                | 650                          |
| 10               | 740                          |
| 11