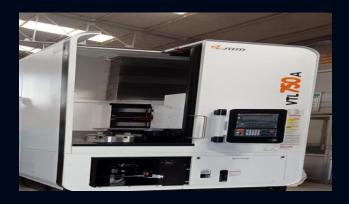

#### Manufacturing set up...continued

Lathe Machine
OD Ø400mm X L900mm

EOT Crane 7.5 MT

**TIG Welding Machine** 

**CNC VTL ( Under Commissioning ) 2500 mm Turning Dia** 

**Double Colum Vertical Machining Center** (Under Commissioning) 7000 X 2500 X2000 MM