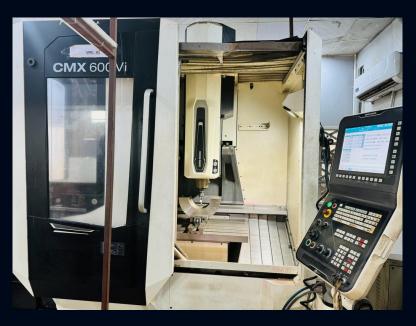

#### Manufacturing set up: @15000 sq ft

Heat Treatment Furnace 600 ° C 2600 X 2600 X 2000 MM

CNC Vertical Machining
Centre DMG Mori X600mm X
Y560mm X Z510mm

Babbitt Metal Melting Pot 550 kg, 400 kg

CNC VTL 750 Turning Dia. X 700 Length