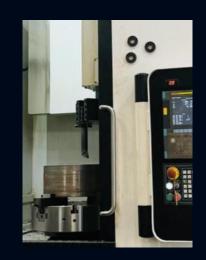

#### **Manufacturing Processes**

**Forging** 

**Casting** 

**CNC Machining** 

#### Manufacturing set up: @15000 sq ft

Heat Treatment Furnace 600 ° C 2600 X 2600 X 2000 MM

CNC Vertical Machining
Centre DMG Mori X600mm X
Y560mm X Z510mm

Babbitt Metal Melting Pot 550 kg, 400 kg

CNC VTL 750 Turning Dia. X 700 Length