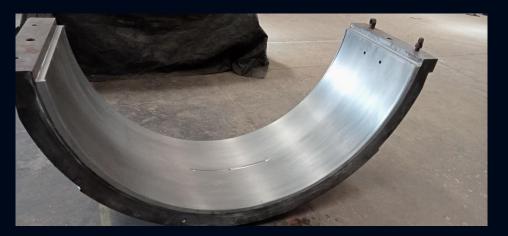

# **Key Products: Exports**

**Trunnion Bearing (1.65 m ID)** 

Nozzle (Duplex Stainless Steel)

Ni Hard Elbow 0.48 m NB