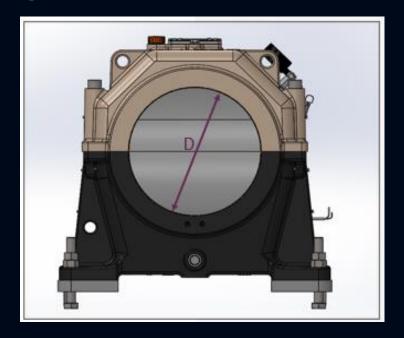

#### Product Capability: Marine Industry: Intermediate shaft

bearings, Stern tube bearings

| Serial<br>Number | Shaft Size range<br>(D) (mm) |
|------------------|------------------------------|
| 1                | 200                          |
| 2                | 240                          |
| 3                | 280                          |
| 4                | 330                          |
| 5                | 390                          |
| 6                | 450                          |
| 7                | 510                          |
| 8                | 570                          |
| 9                | 650                          |
| 10               | 740                          |
| 11               | 840                          |
| 12               | 940                          |
| 13               | 1040                         |