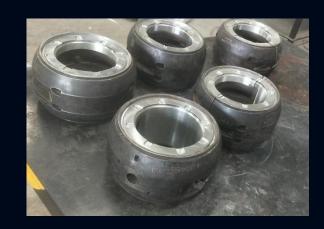

#### **Products Manufactured**

Turbine Bearings

• ID, FD ,BFP, MOP Bearings

Hydrogen seal Rings

Generator Bearings

Thrust pads

Journal pads

• L.B.C Pickings

#### **Product Range**

**Bearings:** We cater diameters up to 3000 mm of various geometries and weighing up to 5 tons

Mechanical Seals: All OEM variants