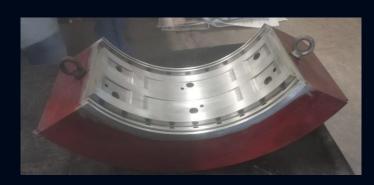

# **Key Products: Exports**

**Trunnion Bearing (1.65 m ID)** 

Nozzle (Duplex Stainless Steel)

Ni Hard Elbow 0.48 m NB