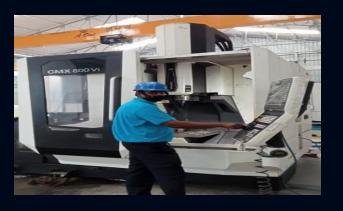

#### Manufacturing set up: @15000 sq ft

Heat Treatment Furnace 600 ° C 2600 X 2600 X 2000 MM

CNC Vertical Machining
Centre DMG Mori X600mm X
Y560mm X Z510mm

Babbitt Metal Melting Pot 550 kg, 400 kg

CNC VTL 750 Turning Dia. X 700 Length