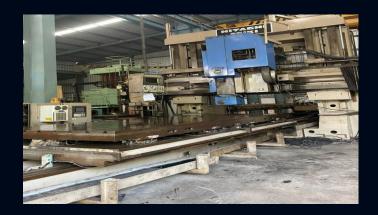

#### Manufacturing set up: @15000 sq ft

Heat Treatment Furnace 600 ° C 2600 X 2600 X 2000 MM

CNC Vertical Machining
Centre DMG Mori X600mm X
Y560mm X Z510mm

Babbitt Metal Melting Pot 550 kg, 400 kg

CNC VTL 750 Turning Dia. X 700 Length

#### Manufacturing set up...continued

Lathe Machine
OD Ø400mm X L900mm

EOT Crane 7.5 MT

**TIG Welding Machine** 

**CNC VTL ( Under Commissioning ) 2500 mm Turning Dia** 

**Double Colum Vertical Machining Center** (Under Commissioning) 7000 X 2500 X2000 MM