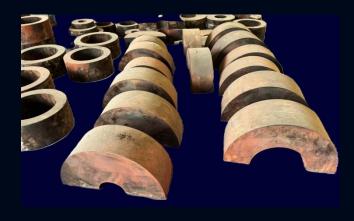

earings. Very high-speed applications can require special material combination, hence utilize directed lubrication to reduce pad surface temperatures to improve efficiency

**COMPRESSORS** High-speed compressors can be very demanding and use journal bearings due to their dynamic properties; 4 or 5 tilting pad journal bearings are commonly used. Thrust bearings are normally the tilting pad type with directed lubrication to minimize power losses.



#### **Products Manufactured**

Turbine Bearings

• ID, FD ,BFP, MOP Bearings

Hydrogen seal Rings

Generator Bearings

Thrust pads

Journal pads

• L.B.C Pickings

**Low Metaling Alloys** 

Journal Cum Thrust Bearings

**Fusible Plugs** 

**Piston Lining** 

**Gasket Rings** 

Pitman Bearings

Machined parts



#### **Manufacturing Processes**



**Forging** 



**Casting** 



**CNC Machining** 









#### **Product Range**













**Bearings:** We cater diameters up to 3000 mm of various geometries and weighing up to 5 tons

Mechanical Seals: All OEM variants



#### Manufacturing set up: @15000 sq ft



Heat Treatment Furnace 600 ° C 2600 X 2600 X 2000 MM



CNC Vertical Machining
Centre DMG Mori X600mm X
Y560mm X Z510mm



Babbitt Metal Melting Pot 550 kg, 400 kg



CNC VTL 750 Turning Dia. X 700 Length



**Centrifugal Babbitting Machine 2800 Kg** 





**Shot blasting** 



#### Manufacturing set up...continued



Lathe Machine
OD Ø400mm X L900mm



EOT Crane 7.5 MT



**TIG Welding Machine** 



**CNC VTL ( Under Commissioning ) 2500 mm Turning Dia** 



**Double Colum Vertical Machining Center** (Under Commissioni