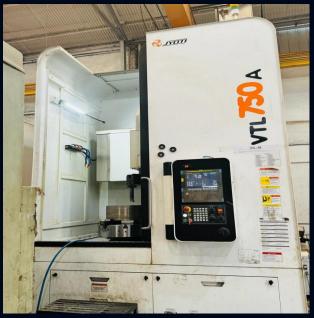

#### Manufacturing set up: @15000 sq ft

Heat Treatment Furnace 600 ° C 2600 X 2600 X 2000 MM

CNC Vertical Machining
Centre DMG Mori X600mm X
Y560mm X Z510mm

Babbitt Metal Melting Pot 550 kg, 400 kg

CNC VTL 750 Turning Dia. X 700 Length