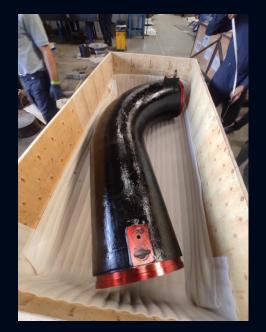

# **Key Products: Exports**

**Trunnion Bearing (1.65 m ID)** 

Nozzle (Duplex Stainless Steel)

Ni Hard Elbow 0.48 m NB