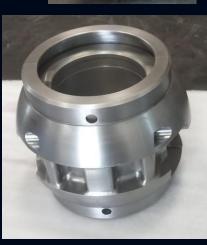

# **Key Products: Exports**

**Trunnion Bearing (1.65 m ID)** 

Nozzle (Duplex Stainless Steel)

Ni Hard Elbow 0.48 m NB