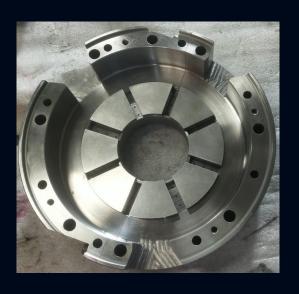

#### **Products Manufactured**

Turbine Bearings

• ID, FD ,BFP, MOP Bearings

Hydrogen seal Rings

Generator Bearings

Thrust pads

Journal pads

• L.B.C Pickings

#### **Product Range**

**Bearings:** We cater diameters up to 3000 mm of various geometries and weighing up to 5 tons

Mechanical Seals: All OEM variants