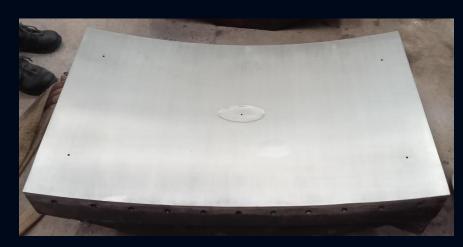

#### **Product Range**

**Bearings:** We cater diameters up to 3000 mm of various geometries and weighing up to 5 tons

Mechanical Seals: All OEM variants

#### Product Capability: Marine Industry: Intermediate shaft

bearings, Stern tube bearings

| Serial<br>Number | Shaft Size range<br>(D) (mm) |
|------------------|------------------------------|
| 1                | 200                          |
| 2                | 240                          |
| 3                | 280                          |
| 4                | 330                          |
| 5                | 390                          |
| 6                | 450                          |
| 7                | 510                          |
| 8                | 570                          |
| 9                | 650                          |
| 10               | 740                          |
| 11               | 840                          |
| 12               | 940                          |
| 13               | 1040                         |