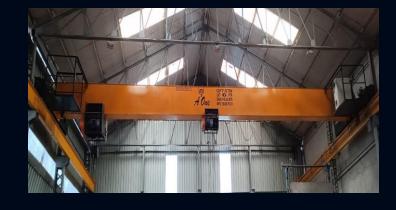

#### Manufacturing set up: @15000 sq ft

Heat Treatment Furnace 600 ° C 2600 X 2600 X 2000 MM

CNC Vertical Machining
Centre DMG Mori X600mm X
Y560mm X Z510mm

Babbitt Metal Melting Pot 550 kg, 400 kg

CNC VTL 750 Turning Dia. X 700 Length

#### Manufacturing set up...continued

Lathe Machine
OD Ø400mm X L900mm

EOT Crane 7.5 MT

**TIG Welding Machine** 

**CNC VTL ( Under Commissioning ) 2500 mm Turning Dia** 

**Double Colum Vertical Machining Center** (Under Commissioning) 7000 X 2500 X2000 MM