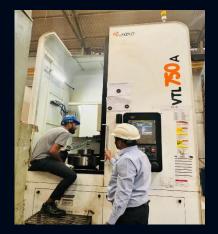

#### Manufacturing set up: @15000 sq ft

Heat Treatment Furnace 600 ° C 2600 X 2600 X 2000 MM

CNC Vertical Machining
Centre DMG Mori X600mm X
Y560mm X Z510mm

Babbitt Metal Melting Pot 550 kg, 400 kg

CNC VTL 750 Turning Dia. X 700 Length

#### Manufacturing set up...continued

Lathe Machine
OD Ø400mm X L900mm

EOT Crane 7.5 MT

**TIG Welding Machine** 

**CNC VTL ( Under Commissioning ) 2500 mm Turning Dia** 

**Double Colum Vertical Machining Center** (Under Commissioning) 7000 X 2500 X2000 MM