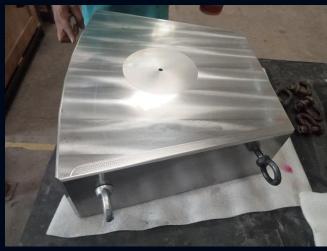

ts



#### Manufacturing set up: @15000 sq ft



Heat Treatment Furnace 600 ° C 2600 X 2600 X 2000 MM



CNC Vertical Machining
Centre DMG Mori X600mm X
Y560mm X Z510mm



Babbitt Metal Melting Pot 550 kg, 400 kg



CNC VTL 750 Turning Dia. X 700 Length



**Centrifugal Babbitting Machine 2800 Kg** 





**Shot blasting** 



#### Manufacturing set up...continued



Lathe Machine
OD Ø400mm X L900mm



EOT Crane 7.5 MT



**TIG Welding Machine** 



**CNC VTL ( Under Commissioning ) 2500 mm Turning Dia** 



**Double Colum Vertical Machining Center** (Under Commissioning) 7000 X 2500 X2000 MM



#### Quality









**Die Penetrant Testing** 











**Dimensional checking** 









































































# **Key Products: Cement Industry**

















# **Key Products: Power Industry**





















#### Product Capability: Marine Industry: Intermediate shaft

bearings, Stern tube bearings







| Serial<br>Number | Shaft Size range<br>(D) (mm) |
|------------------|------------------------------|
| 1                | 200                          |
| 2                | 240                          |
| 3                | 280                          |
| 4                | 330                          |
| 5                | 390                          |
| 6                | 450                          |
| 7                | 510                          |
| 8                | 570                          |
| 9                | 650                          |
| 10               | 740                          |
| 11