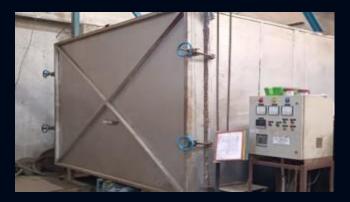

#### Manufacturing set up: @15000 sq ft

Heat Treatment Furnace 600 ° C 2600 X 2600 X 2000 MM

CNC Vertical Machining
Centre DMG Mori X600mm X
Y560mm X Z510mm

Babbitt Metal Melting Pot 550 kg, 400 kg

CNC VTL 750 Turning Dia. X 700 Length